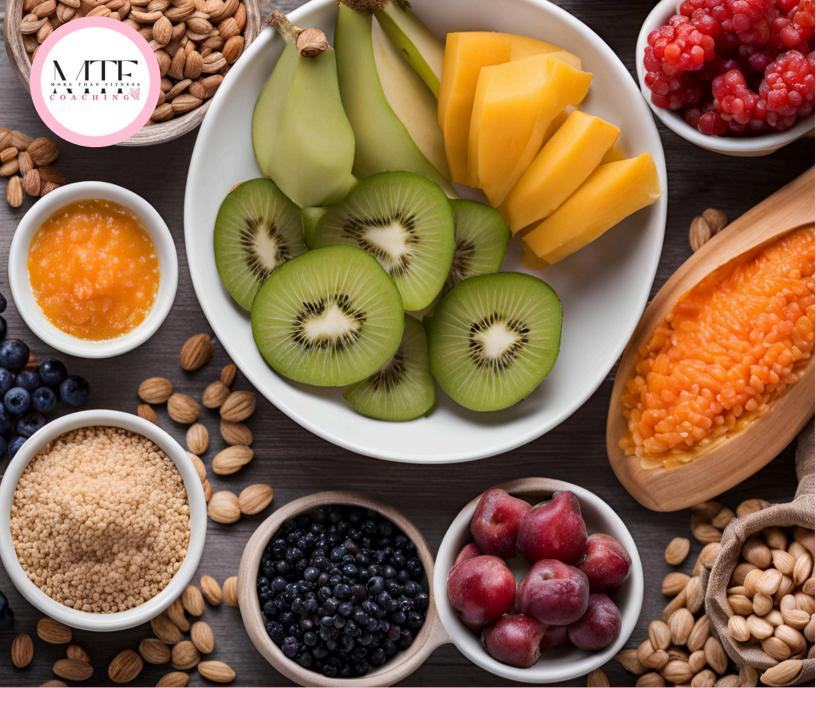

### FIBER FOCUS CHEAT SHEET

Here is a quick cheat / guide of which foods to mix and match to add to get between 7–10g of fiber at each meal to easily hit a daily goal of 25–40 grams per day.

**IMPORTANT!** Please note the amount of calories and fiber may vary slightly by brand. Please make sure to read the labels.

| FIBER RICH FOOD         | SERVING SIZE | FIBER GRAMS |
|-------------------------|--------------|-------------|
| Navy Beans              | ½ cup        | 9.5g        |
| Lentils                 | ½ cup        | 8g          |
| Black Beans             | ½ cup        | 7.5 g       |
| Avocado                 | 100g         | 7g          |
| Chia Seeds              | 2 tbsp       | 10g         |
| Acorn Squash            | 1 cup        | 9g          |
| Butternut Squash        | 1 cup        | 7g          |
| Green Peas, cooked      | 1 cup        | 9g          |
| Flax Seed, whole        | 2 tbsp       | 5.6g        |
| Pumpkin seeds           | 1 oz (28.4g) | 5g          |
| Almonds                 | 1 oz (28.4g) | 4g          |
| Artichokes              | ½ cup        | 7g          |
| Spinach, cooked         | 1 cup        | 4.5g        |
| Kale, cooked            | 1 cup        | 5g          |
| Broccoli, cooked        | 1 cup        | 5g          |
| Brussel Sprouts, cooked | 1 cup        | 4g          |
| Apples, medium          | 184g         | 4.5g        |
| Pear, cubed             | 1 cup        | 5g          |
| Raspberries             | 1 cup        | 8g          |
| Blackberries            | 1 cup        | 8g          |
| Blueberries             | 1 cup        | 4g          |
| Oats, raw               | ½ cup        | 4g          |